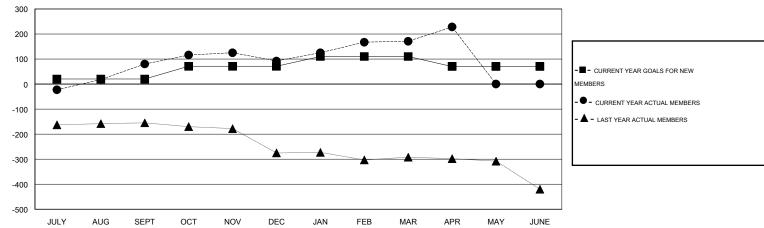

## GOALS AND ACTUAL MEMBERS CUMULATIVE

| DROPPED CLUBS: 0 |     | 59 CLUBS OF 74 ADDED 1 OR MORE<br>NEW MEMBERS | GENDER DISTRIBUTION  MALE 1,303 (77.28%) |              |     |
|------------------|-----|-----------------------------------------------|------------------------------------------|--------------|-----|
| DROPPED MEMBERS  |     |                                               | FEMALE                                   | 383 (22.72%) |     |
| DECEASED         | 7   | CLICK HERE FOR HEALTH                         |                                          |              |     |
| CLUB CANCELLED   | 0   | ASSESSMENT DATA                               | FAMILY UNIT MEMBERS                      |              | 556 |
| OTHER            | 119 |                                               | HEAD OF HOUSEHOLD                        |              | 262 |
| TOTAL            | 126 |                                               | NON-HEAD OF HOUSEHOLD                    |              |     |

## LOCATION REP OF SRI LANKA

 $\mathsf{GMT}\;\mathsf{CA}\;6$ 

| Clubs                 |                  |           |                  |                  | Members               |                    |                                     |                    |                  |
|-----------------------|------------------|-----------|------------------|------------------|-----------------------|--------------------|-------------------------------------|--------------------|------------------|
| RESULTS FOR 2014-2015 |                  |           |                  |                  | RESULTS FOR 2014-2015 |                    |                                     |                    |                  |
| QUARTER               | NEW CLUB<br>GOAL | NEW CLUBS | DROPPED<br>CLUBS | NET<br>GAIN/LOSS | QUARTER               | NEW MEMBER<br>GOAL | CHARTER AND<br>NEW MEMBERS<br>ADDED | DROPPED<br>MEMBERS | NET<br>GAIN/LOSS |
| JULY/AUG/SEPT         | 3                | 2         | 0                | 2                | JULY/AUG/SEPT         | 20                 | 127                                 | 47                 | 80               |
| OCT/NOV/DEC           | 1                | 0         | 0                | 0                | OCT/NOV/DEC           | 51                 | 58                                  | 46                 | 12               |
| JAN/FEB/MAR           | 2                | 1         | 0                | 1                | JAN/FEB/MAR           | 39<br>-40          | 108<br>61                           | 29<br>4            | 79<br>57         |
| APR/MAY/JUNE          | 0                | 1         | U                | ı                | APR/MAY/JUNE          | -40                | 01                                  | 4                  | 57               |