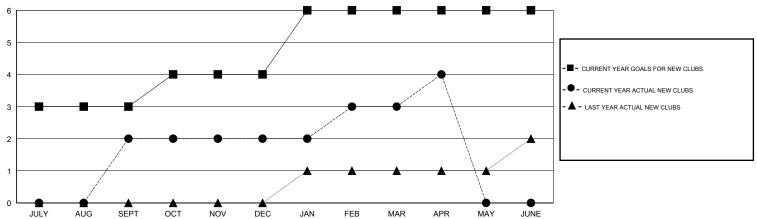

## GOALS AND ACTUAL NEW CLUBS CUMULATIVE

## LOCATION REP OF SRI LANKA

 $\mathsf{GMT}\;\mathsf{CA}\;6$ 

| Clubs                 |                  |           |                  |                  | Members               |                    |                                     |                    |                  |
|-----------------------|------------------|-----------|------------------|------------------|-----------------------|--------------------|-------------------------------------|--------------------|------------------|
| RESULTS FOR 2014-2015 |                  |           |                  |                  | RESULTS FOR 2014-2015 |                    |                                     |                    |                  |
| QUARTER               | NEW CLUB<br>GOAL | NEW CLUBS | DROPPED<br>CLUBS | NET<br>GAIN/LOSS | QUARTER               | NEW MEMBER<br>GOAL | CHARTER AND<br>NEW MEMBERS<br>ADDED | DROPPED<br>MEMBERS | NET<br>GAIN/LOSS |
| JULY/AUG/SEPT         | 3                | 2         | 0                | 2                | JULY/AUG/SEPT         | 20                 | 127                                 | 47                 | 80               |
| OCT/NOV/DEC           | 1                | 0         | 0                | 0                | OCT/NOV/DEC           | 51                 | 58                                  | 46                 | 12               |
| JAN/FEB/MAR           | 2                | 1         | 0                | 1                | JAN/FEB/MAR           | 39<br>-40          | 108<br>61                           | 29<br>4            | 79<br>57         |
| APR/MAY/JUNE          | 0                | 1         | U                | ı                | APR/MAY/JUNE          | -40                | 01                                  | 4                  | 57               |